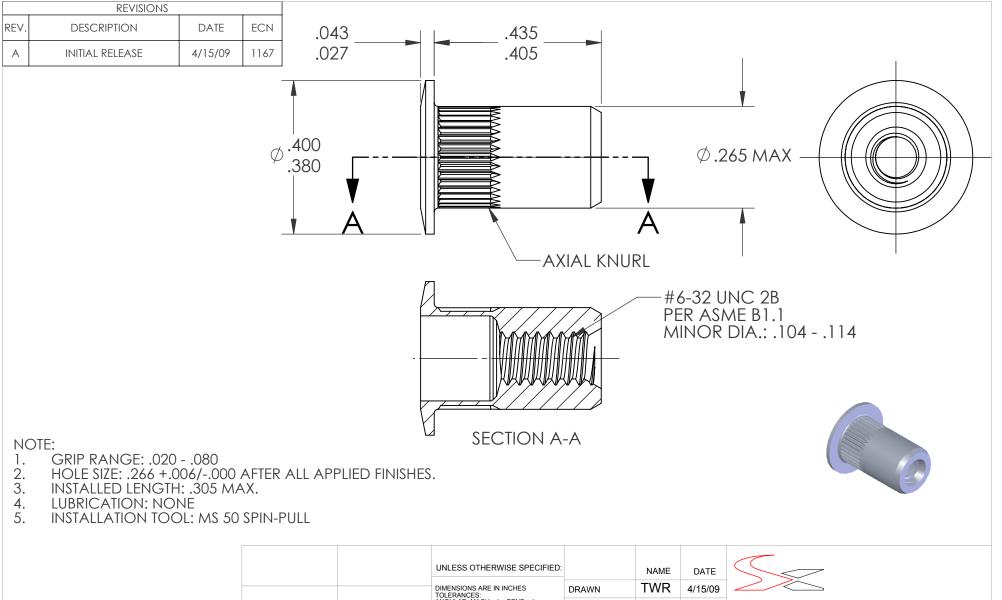

| _                                                                                                                                                                                                                                                                    |             |         |                                                                                                                                                                                                       |                                                      |      |         |                             |        |
|----------------------------------------------------------------------------------------------------------------------------------------------------------------------------------------------------------------------------------------------------------------------|-------------|---------|-------------------------------------------------------------------------------------------------------------------------------------------------------------------------------------------------------|------------------------------------------------------|------|---------|-----------------------------|--------|
|                                                                                                                                                                                                                                                                      |             |         | UNLESS OTHERWISE SPECIFIED:                                                                                                                                                                           |                                                      | NAME | DATE    |                             |        |
|                                                                                                                                                                                                                                                                      |             |         | DIMENSIONS ARE IN INCHES TOLERANCES: ANGULAR: MACH±1 BEND±1 TWO PLACE DECIMAL ±.01 THREE PLACE DECIMAL ±.002 INTERPRET GEOMETRIC TOLERANCING PER: ASME Y14.5M-1994  MATERIAL 302/303 STAINLESS FINISH | DRAWN                                                | TWR  | 4/15/09 | TITLE                       |        |
|                                                                                                                                                                                                                                                                      |             |         |                                                                                                                                                                                                       | CHECKED                                              |      |         |                             |        |
| PROPRIETARY AND CONFIDENTIAL THIS DRAWING, AND THE INFORMATION CON- TAINED HERIN, ARE THE PROPERTY OF SHEREX AND ARE NOT TO SUSED IN ANY MANNER DETRIMENT TO THE INTEREST OF THE COMPANY. SHEREX SOLUTIONS RESERVES THE RIGHT TO REVISE PART/DRAWING WITHOUT NOTICE. |             |         |                                                                                                                                                                                                       | ENG APPR.                                            | JVK  | 4/15/09 | TITLE:                      |        |
|                                                                                                                                                                                                                                                                      |             |         |                                                                                                                                                                                                       | MFG APPR.                                            | JVK  | 4/15/09 | LARGE FLANGE OPEN END       |        |
|                                                                                                                                                                                                                                                                      |             |         |                                                                                                                                                                                                       | Q.A.                                                 |      |         |                             |        |
|                                                                                                                                                                                                                                                                      |             |         |                                                                                                                                                                                                       | COMMENTS: E-mail: info@sherex.com                    |      | com     | SIZE DWG. NO.               | REV    |
|                                                                                                                                                                                                                                                                      |             |         |                                                                                                                                                                                                       | www.sherex.com Phone: 866-474-3739 Fax: 716-875-0358 |      | .COIII  | A 0000 000                  | Α      |
|                                                                                                                                                                                                                                                                      | NEXT ASSY   | USED ON | PASSIVATE                                                                                                                                                                                             |                                                      |      | 9       | A CAL1-0632-080 A           |        |
|                                                                                                                                                                                                                                                                      | APPLICATION |         | DO NOT SCALE DRAWING                                                                                                                                                                                  | 1 4.4. 1 10 010 0000                                 |      |         | SCALE: 2:1 WEIGHT: kg SHEET | 1 OF 1 |
| <b>A</b>                                                                                                                                                                                                                                                             |             |         |                                                                                                                                                                                                       |                                                      |      |         |                             |        |